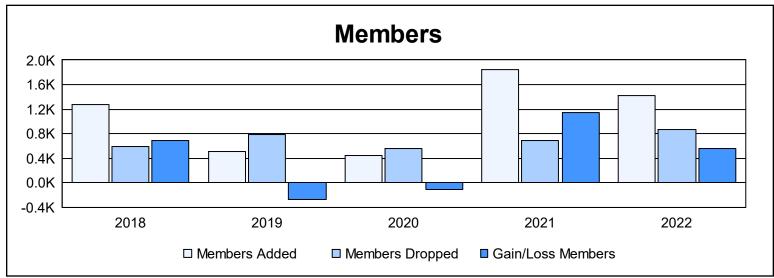

District 305 N2 As of June 2022 Cumulative

| Year      | New<br>Clubs | Dropped<br>Clubs | Gain/<br>Loss<br>Clubs | New<br>Members | Charter<br>Members | Reinstate<br>Members | Transfer<br>Members | Total<br>Member<br>Added | Total<br>Members<br>Dropped | Gain/<br>Loss<br>Members |
|-----------|--------------|------------------|------------------------|----------------|--------------------|----------------------|---------------------|--------------------------|-----------------------------|--------------------------|
| 2017-2018 | 23           | 3                | 20                     | 629            | 583                | 44                   | 22                  | 1,278                    | 594                         | 684                      |
| 2018-2019 | 6            | 6                | 0                      | 269            | 147                | 59                   | 30                  | 505                      | 778                         | -273                     |
| 2019-2020 | 6            | 8                | -2                     | 244            | 156                | 28                   | 20                  | 448                      | 550                         | -102                     |
| 2020-2021 | 41           | 6                | 35                     | 594            | 1,142              | 70                   | 33                  | 1,839                    | 695                         | 1,144                    |
| 2021-2022 | 33           | 9                | 24                     | 584            | 791                | 32                   | 12                  | 1,419                    | 865                         | 554                      |
| Average   | 22           | 6                | 15                     | 464            | 564                | 47                   | 23                  | 1,098                    | 696                         | 401                      |