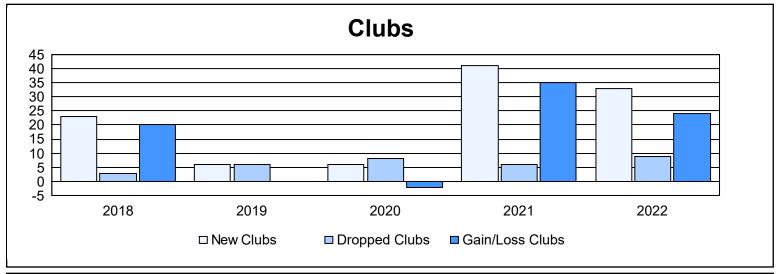

District 305 N2 As of June 2022 Cumulative

| Year      | New<br>Clubs | Dropped<br>Clubs | Gain/<br>Loss<br>Clubs | New<br>Members | Charter<br>Members | Reinstate<br>Members | Transfer<br>Members | Total<br>Member<br>Added | Total<br>Members<br>Dropped | Gain/<br>Loss<br>Members |
|-----------|--------------|------------------|------------------------|----------------|--------------------|----------------------|---------------------|--------------------------|-----------------------------|--------------------------|
| 2017-2018 | 23           | 3                | 20                     | 629            | 583                | 44                   | 22                  | 1,278                    | 594                         | 684                      |
| 2018-2019 | 6            | 6                | 0                      | 269            | 147                | 59                   | 30                  | 505                      | 778                         | -273                     |
| 2019-2020 | 6            | 8                | -2                     | 244            | 156                | 28                   | 20                  | 448                      | 550                         | -102                     |
| 2020-2021 | 41           | 6                | 35                     | 594            | 1,142              | 70                   | 33                  | 1,839                    | 695                         | 1,144                    |
| 2021-2022 | 33           | 9                | 24                     | 584            | 791                | 32                   | 12                  | 1,419                    | 865                         | 554                      |
| Average   | 22           | 6                | 15                     | 464            | 564                | 47                   | 23                  | 1,098                    | 696                         | 401                      |